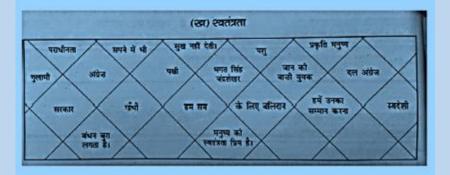

- ਉਪਰੋਕਤ ਪੈਰ੍ਹੇ ਵਿੱਚ ਗੁਰਬਾਣੀ ਦੀ ਕਿਹੜੀ ਤੁਕ ਆਈ ਹੈ, ਲਿਖੋ ਅਤੇ ਉਸ ਦਾ ਭਾਵ ਵੀ ਸਪੱਸੁਟ ਕਰੇ ।
- ਪੈਰ੍ਹੇ ਵਿੱਚੋਂ ਕੋਈ ਦੇ ਸਮਾਸੀ ਸ਼ਬਦ ਚੁਣ ਕੇ ਲਿਖੇ।
- (iii) ਉਪਰੋਕਤ ਪੈਰ੍ਹੇ ਦਾ ਦੁਕਵਾਂ ਸਿਰਲੇਖ ਲਿਖੇ।

ਪ੍ਰਸ਼ਨ 4. ਹੇਠ ਦਿੱਤੇ ਚਿੱਤਰ ਨੂੰ ਦੇਖ ਕੇ ਆਪਣੇ ਭਾਵ 50-60 ਸ਼ਬਦਾਂ ਵਿਚ ਬਿਆਨ ਕਰੋ।