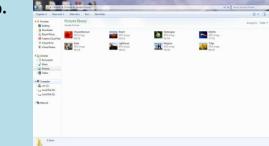

#### GENERAL KNOWLEDGE -

Make a newspaper in a creative way (of four pages i.e double page) having 10 to 12 important news for the month of June.

1. Open Windows Explorer Pictures Library Folder. Change the view of the icons from the Change view option one by one and name the views according to the images shown below on a printout of the assignment sheet itself:

2

2

2 December 1

c.

| ◆ ½ facites                              | Pictures library |                  |      |        |        | Artengritor |
|------------------------------------------|------------------|------------------|------|--------|--------|-------------|
| E Desitop                                | Sample Fictures  |                  |      |        |        |             |
| Downlands                                | Norse            | Date             | Tage | Size   | futing |             |
| E facort Naces                           | Chysartherum     | 945-200339       |      | 2000   | 00000  |             |
| ⊕ Creative Cloud Files     ■ Cloud Grive | Dest.            | 16-01-2006 (3-19 |      |        | 00000  |             |
| 6 Clauditetes                            | Hidmon           | 3445-2001645     |      |        |        |             |
| * CAUGHTEROS                             | EL MANNA         | 11 42-200111-02  |      | 75010  | 99999  |             |
| # in Libraries                           | E Kosla          | 11 40-200 11:32  |      |        |        |             |
| 1 P Documents                            | Lighthouse       | 13 41-200 (3:32  |      |        | 99999  |             |
| i d Mac                                  | Pergure          | 16-12-200-15-17  |      |        | 99999  |             |
| Vill Febru                               | Tulips:          | 87-62-2008 12-35 |      | 801103 | 99990  |             |
| 1 H Yates                                |                  |                  |      |        |        |             |
| # S Computer                             |                  |                  |      |        |        |             |
| (All mark)                               |                  |                  |      |        |        |             |
| Figure Local Disk (D)                    |                  |                  |      |        |        |             |
| Figa Local Disk (E)                      |                  |                  |      |        |        |             |
| S Sebest                                 |                  |                  |      |        |        |             |
|                                          |                  |                  |      |        |        |             |
|                                          |                  |                  |      |        |        |             |
|                                          |                  |                  |      |        |        |             |
|                                          |                  |                  |      |        |        |             |