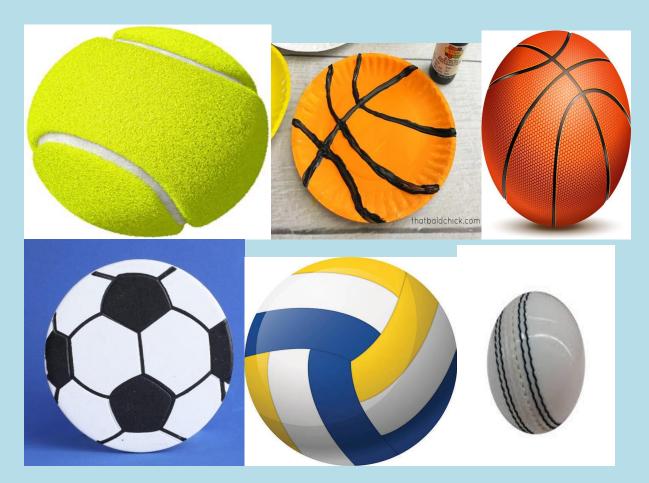

# PHYSICAL EDUCATION AND SPORTS -

Make six kinds of balls used in different sports with the help of paper plates.

**Materials required** –paperplate, water colours,marker and brush. Examples are given below –