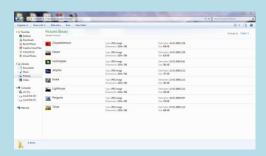

#### GENERAL KNOWLEDGE -

Make a newspaper in a creative way (of four pages i.e double page) having 10 to 12 important news for the month of June.

1. Open Windows Explorer Pictures Library Folder. Change the view of the icons from the Change view option one by one and name the views according to the images shown below on a printout of the assignment sheet itself:

a.

200

2 Da

2 Day

2 Da

S N

S N

S N